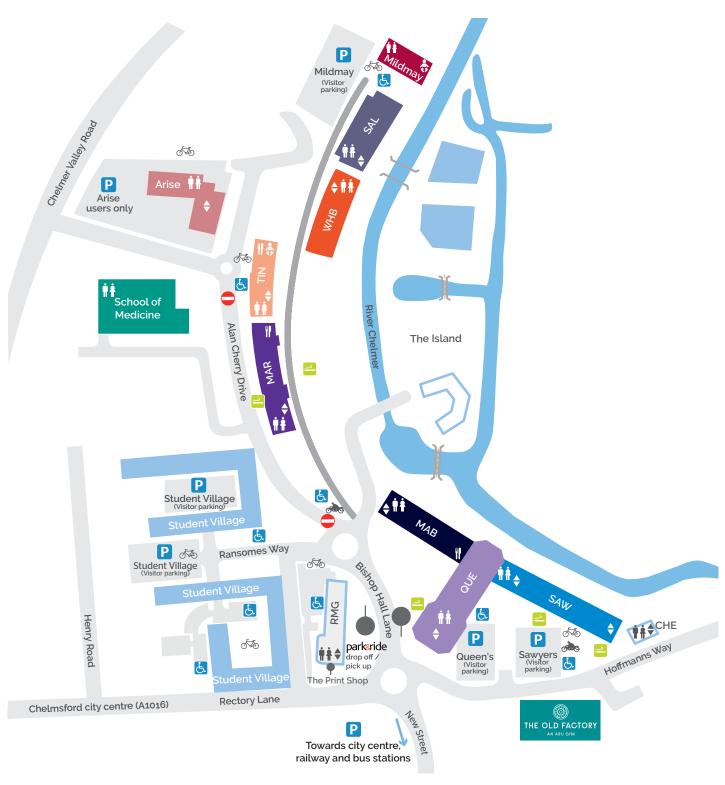

## **Chelmsford Campus**

Bishop Hall Lane, Chelmsford, Essex CM1 1SQ

- Disabled parking
- Motorcycle parking
- **Toilets**
- Restaurant / cafe
- Smoking area
- **♦** Lifts

- Arise Chelmsford, Business Innovation Centre (BIC)
- Chelmer Building (CHE)
- Lord Ashcroft Building (MAB)
- Marconi Building (MAR)
- Mildmay Sports Hall
- University Library and Queen's Building (QUE)
- Rivermead Gate (RMG)

- Michael Salmon
  Building (SAL)
- Sawyers Building (SAW)
- School of Medicine
- Student accommodation
- The Old Factory Gym
- Tindal Building (TIN)
- William Harvey Building (WHB)